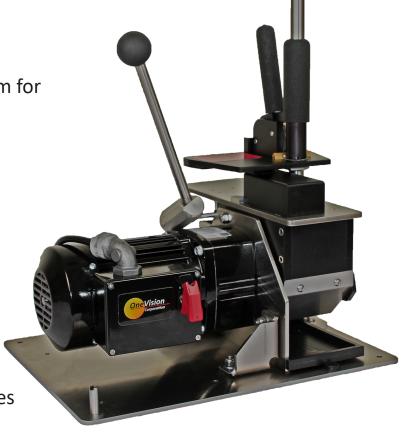

## Model 555 Seam Saw For Beverage Cans

A clean saw cut allows you to complete a precision double seam inspection fast and accurately. Designed specifically for cutting beverage can double seams, the Model 555 Seam Saw is an ideal solution for the craft beverage industry.

## **Features**

- No seam distortion from precision saw cut
- Centerline cut perpendicular to seam for accurate measurement
- High-quality seam image
- Corrosion-resistant stainless steel
- Easy access to change blades
- Use with 202 beverage cans
- Tab Bender opens slot for viewing

## **Specifications**

- Typical cutting time under five seconds per slot
- Typical blade life: 5,000 slots
- Blades changed in under five minutes
- Blade Diameter: 5 inches
- Saw Teeth: 30 teeth per inch
- Powered by rugged gear motor
- Weight: 58 lbs.
- Dimensions: 12" x 15 1/2" x 18"
- Power Requirement: 120 VAC 50/60 Hz